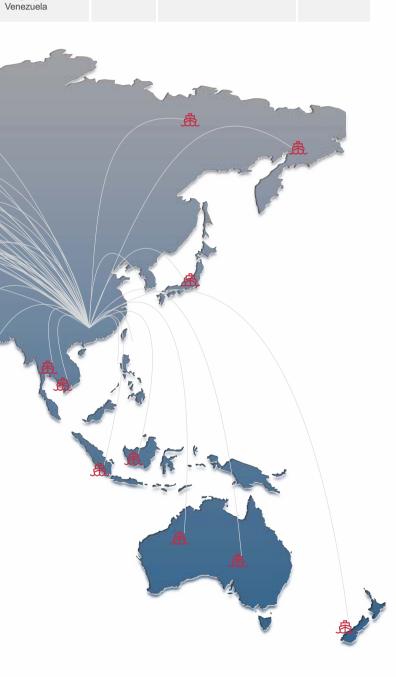

# **DTC Global Sales** and Service Network

~~<u>~</u>

We proud DTC sales network covers over 100 countries and territories.

DTC enjoys ever-growing market share and brand recognition.

#### OCEANIA ASIA

Australia Fiji New Zealand

Bahrain Bangladesh Brunei Cambodia China Georgia Hong Kong India Indonesia Iraq Japan Jordan Kuwait Lebanon Malaysia Maldives Mongolia Nepal Oman

Pakistan Palestine Philippines Qatar Saudi Arabia Singapore Sri Lanka South Korea Syria Thailand UAE Uzbekistan Vietnam Yemen