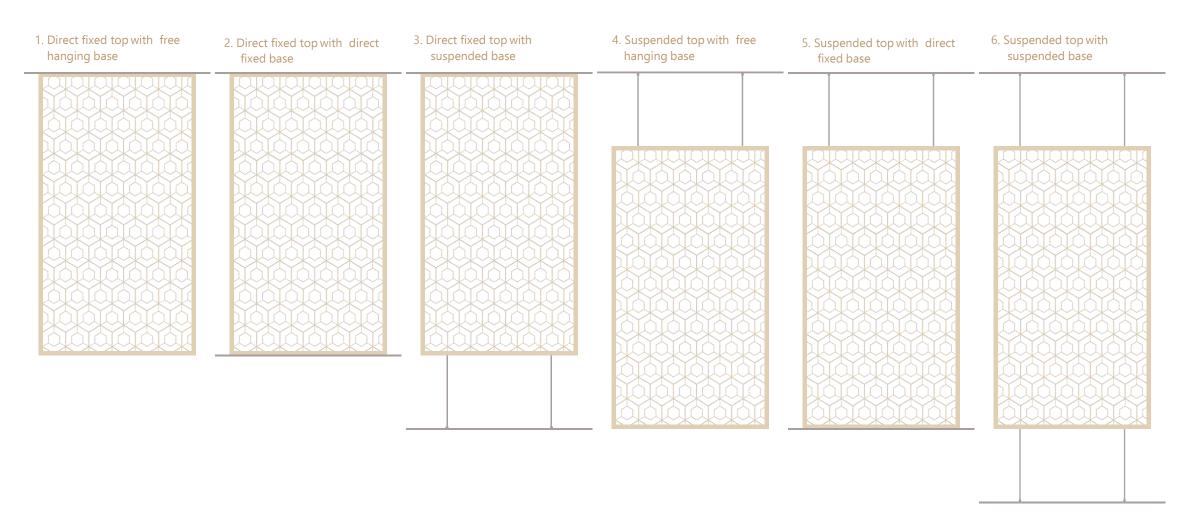

# **Installation Guide**

Although Fluid<sup>™</sup> is easy-to-install, we recommend planning out the fixing points and screen spacing to ensure a hassle-free installation. Rest assured our in-house Installation Team is always happy to help with any guidance needed.

The various installation options we offer are: