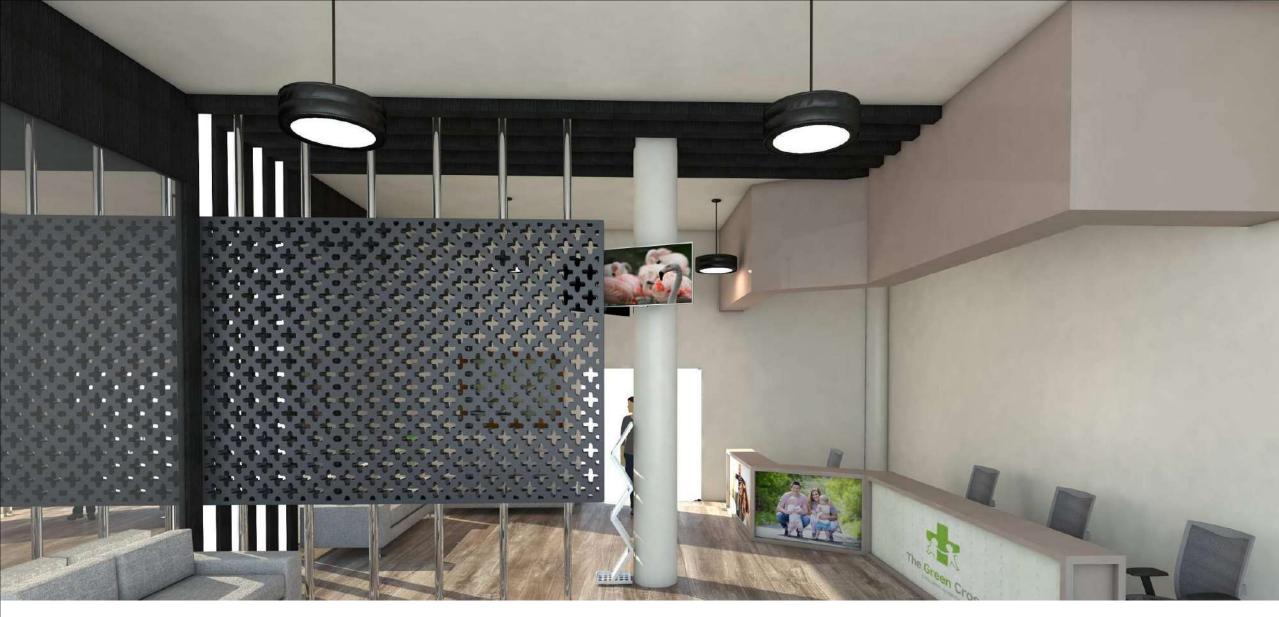

Concrete jungles might have us craving for open, breathable expanses but that doesn't eliminate the fact that personal space is equally valued. Often, while designing sprawling spaces the need for a certain amount of privacy seems to be overlooked. Well, not anymore. Enter Fluid, our simplest, most practical solution to striking the right calm-chaos balance while letting you enjoy some privacy, be it at home, at work or absolutely anywhere else.

Among the many products we offer, Fluid's contemporary range of Hanging Screens is a perfect amalgamation of art, aesthetics and acoustics, available in an array of rich colours, designs and patterns, to add a unique touch to your room.

Designed with sustainable materials, these space-saving, lightweight screens remain suspended from the ceiling, extending right down to the floor, while the vivid shades complement the interiors, enhancing the ambience and stimulating creativity. Equipped with polyester fibres that work well as noise barriers, the screens partially eliminate surrounding sounds, while preventing them from reverberating and giving you the much-needed tranquillity to gather your thoughts and enhance your productivity.

Ideal for hospitals, schools, offices and homes, all of our screens can be customised to suit your preferences while offering seamless installation and strong durability. All you have to do is take your pick!