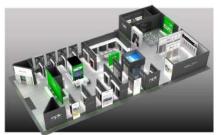

# Research & Development Capability 50000 sqm industrial area

Hardware Mould workshop

Mould Warehousing center

**CNC** Machining center

Cover an area of 50000sqm .OPK has powerful ability of product research&development, mould design and production.