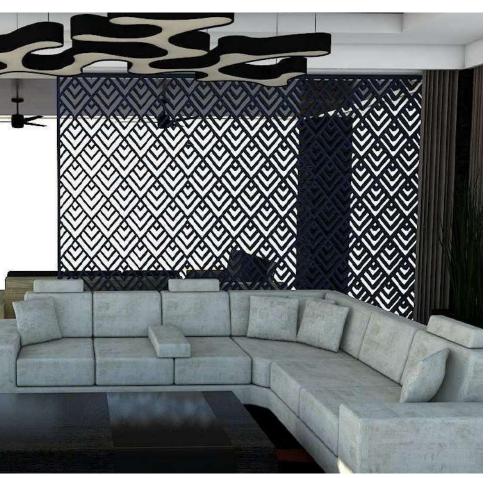

Concrete jungles might have us craving for open, breathable expanses but that doesn't eliminate the fact that personal space is equally valued. Often, while designing sprawling spaces the need for a certain amount of privacy seems to be overlooked. Well, not anymore. Enter Fluid, our simplest, most practical solution to striking the right calm-chaos balance while letting you enjoy some privacy, be it at home, at work or absolutely anywhere else.

Among the many products we offer, Fluid's contemporary range of Hanging Screens is a perfect amalgamation of art, aesthetics and acoustics, available in an array of rich colours, designs and patterns, to add a unique touch to your room.

Designed with sustainable materials, these space-saving, lightweight screens remain suspended from the ceiling, extending right down to the floor, while the vivid shades complement the interiors, enhancing the ambience and stimulating creativity. Equipped with polyester fibres that work well as noise barriers, the screens partially eliminate surrounding sounds, while preventing them from reverberating and giving you the much-needed tranquillity to gather your thoughts and enhance your productivity.

Ideal for hospitals, schools, offices and homes, all of our screens can be customised to suit your preferences while offering seamless installation and strong durability. All you have to do is take your pick!