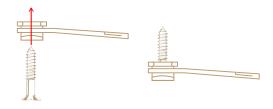

#### Direct-Fix Installation Guide

Step 1

Before you start, adjust the suitable screw into the connector dip.

Step 2

Mark out fixing points as per the dimensions mentioned above and screw fixings into place. Make sure you do not over-tighten the screw so that the connector can rotate on it, freely.

#### Step 3

Firmly press in the screen's top-edge extrusion making sure it fits in well. If the screen is to be fixed at the base repeat the above instructions.

Step 4

Mount the screen up into the installed connectors with the clip positioned at a 90 degree angle to the screen and press the ceiling clip into the channel.

Step 5

Twist the connector handle slightly to allow the screen

to be adjusted from left to right, yet ensuring that the screen doesn't fall.

To lock the screen in position, twist the connector until the handle snaps into the channel.