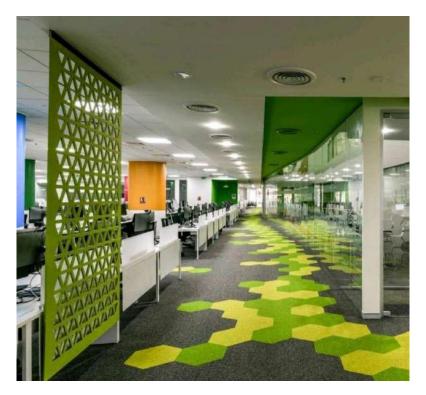

Concrete jungles might have us craving for open, breathable expanses but that doesn't eliminate the fact that personal space is equally valued. Often, while designing sprawling spaces the need for a certain amount of privacy seems to be overlooked. Well, not anymore. Enter Fluid, our simplest, most practical solution to striking the right calm-chaos balance while letting you enjoy some privacy, be it at home, at work or absolutely anywhere else.

Among the many products we offer, Fluid's contemporary range of Hanging Screens is a perfect amalgamation of art, aesthetics and acoustics, available in an array of rich colours, designs and patterns, to add a unique touch to your room.

Designed with sustainable materials, these space-saving, lightweight screens remain suspended from the ceiling, extending right down to the floor, while the vivid shades complement the interiors, enhancing the ambience and stimulating creativity. Equipped with polyester fibres that work well as noise barriers, the screens partially eliminate surrounding sounds, while preventing them from reverberating and giving you the much-needed tranquillity to gather your thoughts and enhance your productivity.