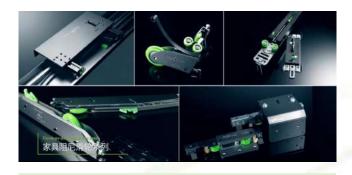

## **DRAWER SLIDES**

FLUID Soft-Close Undermount Slides, full extension with integrated synchronization silent system. 3D adjustment – First Choice for Quality kitchen cabinets and wardrobes. Dynamic Loading Capacity: 40Kg

## **DOUBLE WALL DRAWER**

A smooth movement, a gentle soft-closing, a convenient storage plus an elegant shape are the basic characteristics of FLUID double-wall drawer system. Equipped with specific railings and glass box-sides, a low drawer may become a high drawer with dividing system. The combination of side rails and ground glass box-side brings a gorgeous high drawer while the corresponding dividing system provides great convenience for storage. The highly stable drawer construction ensures stable and smooth motion with soft closing for wide and high drawers.