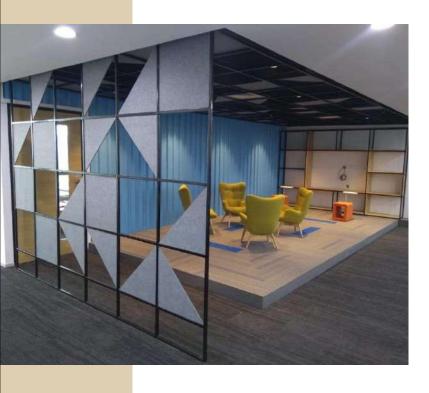

## Barclays

Simple yet sophisticated spaces

Commercial spaces often need the most privacy, while posing a challenge of not making a workspace look cluttered.

Fluid Hanging Screens and Ceiling Applications with a combination of senses akuštik+ tiles were the ideal choice to maintain privacy, transparency and airflow in a sprawling office like Barclays.

To complement the blue interiors, we choose a combination of green screens with similar green and white ceilings, designed with large oscillating cut triangles that offer visual privacy and appeal while providing an elegant space solution.