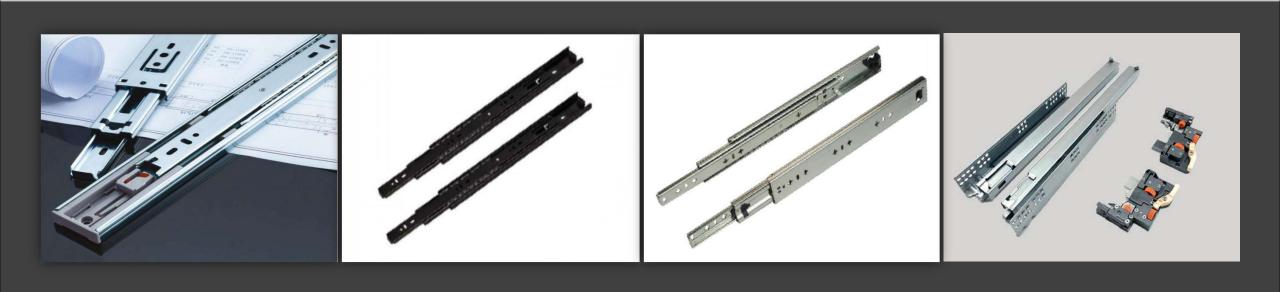

## **DRAWER SLIDES**

FLUID Soft-Close Undermount Slides, full extension with integrated synchronization silent system. 3D adjustment – First Choice for Quality kitchen cabinets and wardrobes. Dynamic Loading Capacity: 40Kg