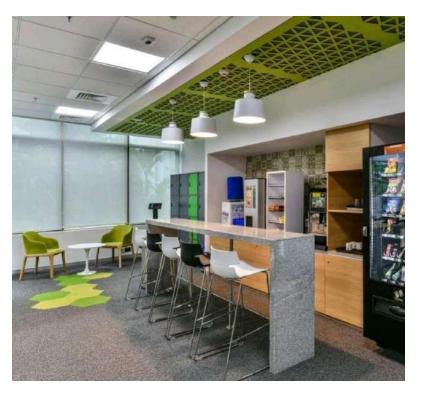

## Barclays

Simple yet sophisticated spaces

Commercial spaces often need the most privacy, while posing a challenge of not making a workspace look cluttered.

Fluid Hanging Screens and Ceiling Applications with a combination of senses akuštik+ tiles were the ideal choice to maintain privacy, transparency and airflow in a sprawling office like Barclays.

To complement the blue interiors, we choose a combination of green screens with similar green and white ceilings, designed with large oscillating cut triangles that offer visual privacy and appeal while providing an elegant space solution.