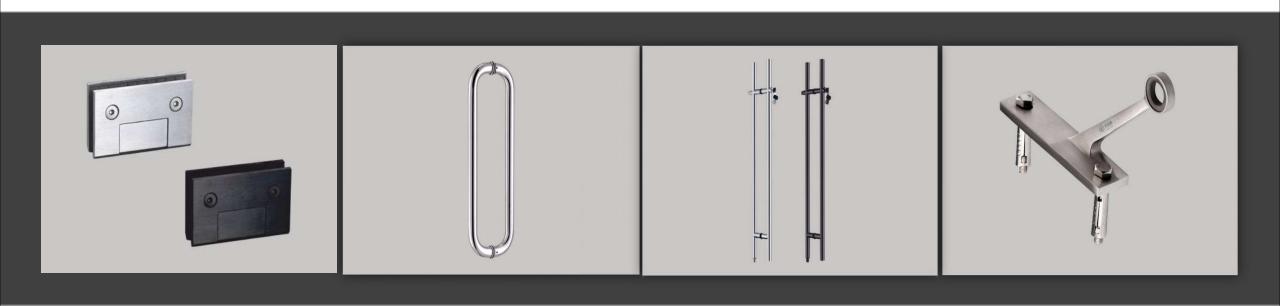

# **FLOOR HINGE**

FLUID Floor Hinges suitable for all types commercial & residential areas in variant sizes.

# **GLASS PATCH FITTING**

FLUID Floor Hinges suitable for all types commercial & residential areas in variant sizes.

# **GLASS LOCKS**

FLUID Glass Lock suitable for all types commercial & residential areas in variant sizes.

# **GLASS SHOWER & SPIDER FITTING**

FLUID Glass Shower & Spider Fitting suitable for all types commercial & residential areas in variant sizes.