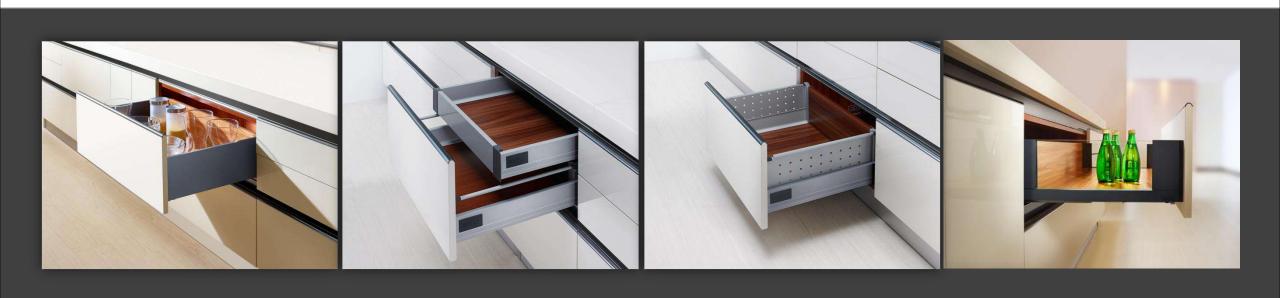

## **DOUBLE WALL DRAWER**

A smooth movement, a gentle soft-closing, a convenient storage plus an elegant shape are the basic characteristics of FLUID double-wall drawer system. Equipped with specific railings and glass box-sides, a low drawer may become a high drawer with dividing system. The combination of side rails and ground glass box-side brings a gorgeous high drawer while the corresponding dividing system provides great convenience for storage. The highly stable drawer construction ensures stable and smooth motion with soft closing for wide and high drawers.