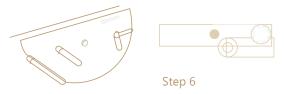

Step 5

Twist the connector handle slightly to allow the screen

to be adjusted from left to right, yet ensuring that the screen doesn't fall.

To lock the screen in position, twist the connector until the handle snaps into the channel.