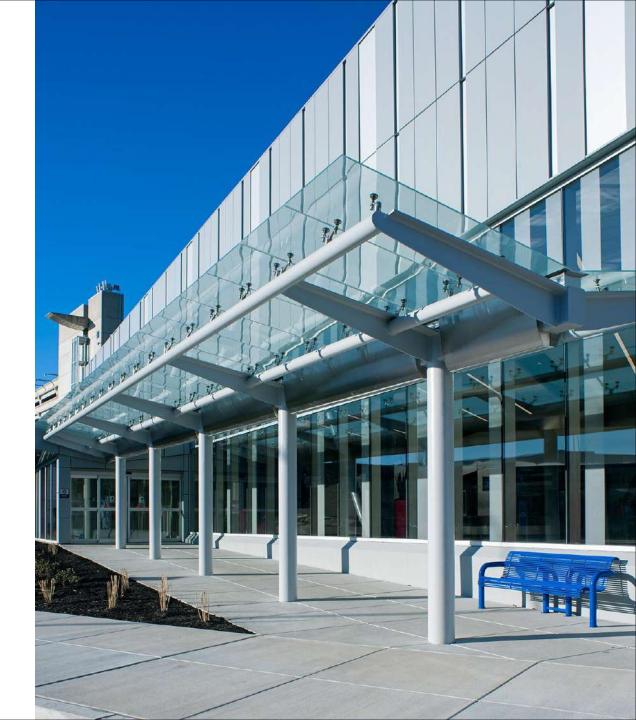

FLUID products in furniture fittings and glass Architectural Hardware fittings like - Auto Hinges, Aluminium Profiles, Drawer Slides, Double Wall Drawer, Kitchen Accessories, Cabinet Liftups, Sliding Solutions, Wardrobe Accessories, Furniture Lighting, Furniture Lock, Door Closer, Floor Hinge, Glass Patch Fitting, Glass Lock, Glass Shower & Spider Fitting, Glass Sliding.

## **GLASS SLIDING**

FLUID Glass Sliding suitable for all types commercial & residential areas in variant sizes.

# **FLOOR HINGE**

FLUID Floor Hinges suitable for all types commercial & residential areas in variant sizes.

# **GLASS PATCH FITTING**

FLUID Floor Hinges suitable for all types commercial & residential areas in variant sizes.

# **GLASS LOCKS**

FLUID Glass Lock suitable for all types commercial & residential areas in variant sizes.

# **GLASS SHOWER & SPIDER FITTING**

FLUID Glass Shower & Spider Fitting suitable for all types commercial & residential areas in variant sizes.