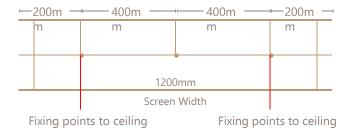

# **Installation Guide**

Although Fluid<sup>™</sup> is easy-to-install, we recommend planning out the fixing points and screen spacing to ensure a hassle-free installation. Rest assured our in-house Installation Team is always happy to help with any guidance needed.

The various installation options we offer are:

#### Direct-Fix Installation Guide

Step 1

Before you start, adjust the suitable screw into the connector dip.

Step 2

Mark out fixing points as per the dimensions mentioned above and screw fixings into place. Make sure you do not over-tighten the screw so that the connector can rotate on it, freely.