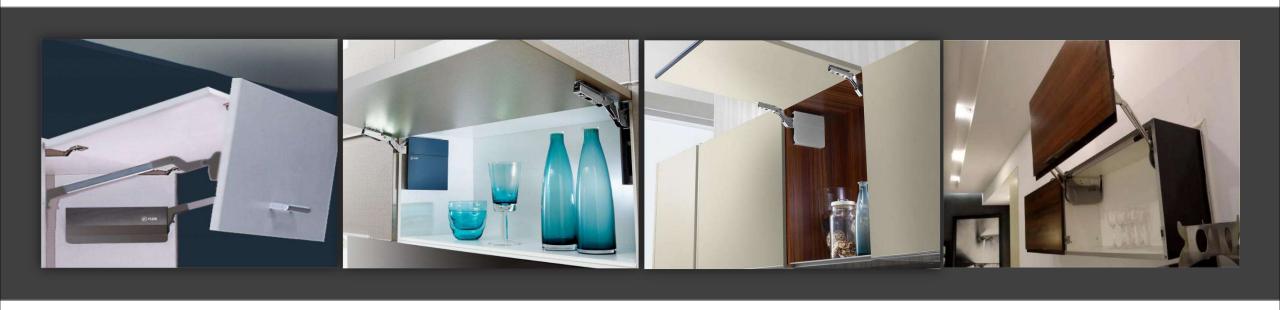

## **AUTO HINGES**

The FLUID integrated soft-close Hinges fit with a plenty of cabinet doors, supporting and facilitating designers ideas. The Hinge's effortless opening, evenly speed soft-closing and long durability contribute to the enjoyment of the furniture users.