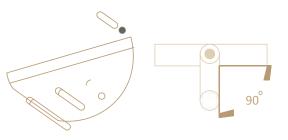

#### Step 3

Firmly press in the screen's top-edge extrusion making sure it fits in well. If the screen is to be fixed at the base repeat the above instructions.

Step 4

Mount the screen up into the installed connectors with the clip positioned at a 90 degree angle to the screen and press the ceiling clip into the channel.