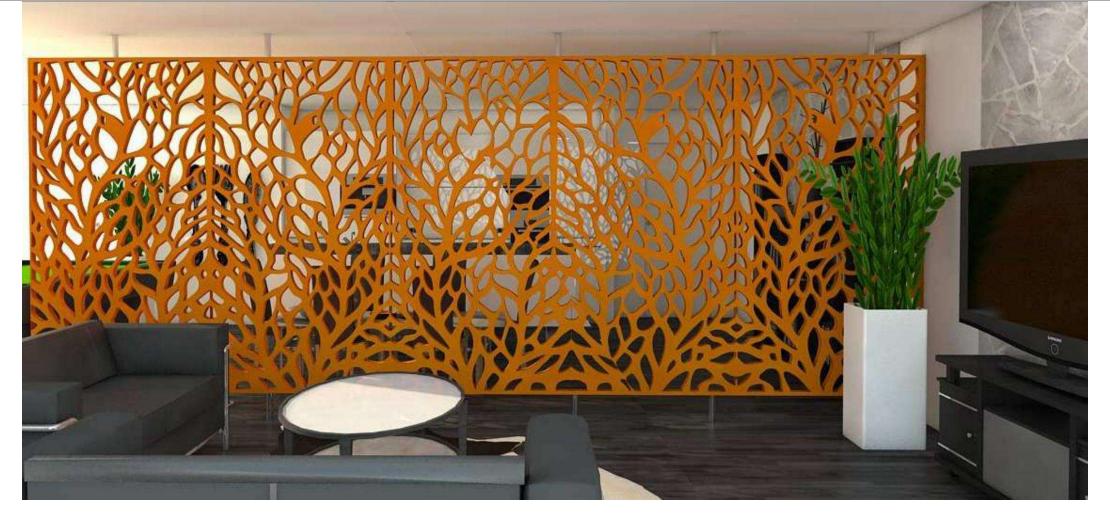

Concrete jungles might have us craving for open, breathable expanses but that doesn't eliminate the fact that personal space is equally valued. Often, while designing sprawling spaces the need for a certain amount of privacy seems to be overlooked. Well, not anymore. Enter Fluid, our simplest, most practical solution to striking the right calm-chaos balance while letting you enjoy some privacy, be it at home, at work or absolutely anywhere else.

Among the many products we offer, Fluid's contemporary range of Hanging Screens is a perfect amalgamation of art, aesthetics and acoustics, available in an array of rich colours, designs and patterns, to add a unique touch to your room.

Designed with sustainable materials, these space-saving, lightweight screens remain suspended from the ceiling, extending right down to the floor, while the vivid shades complement the interiors, enhancing the ambience and stimulating creativity. Equipped with polyester fibres that work well as noise barriers, the screens partially eliminate surrounding sounds, while preventing them from reverberating and giving you the much-needed tranquillity to gather your thoughts and enhance your productivity.

Ideal for hospitals, schools, offices and homes, all of our screens can be customised to suit your preferences while offering seamless installation and strong durability. All you have to do is take your pick!