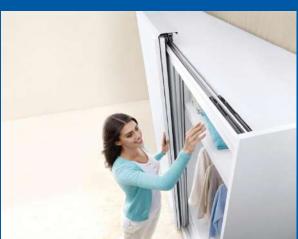

## **AUTO HINGES**

The FLUID integrated soft-close Hinges fit with a plenty of cabinet doors, supporting and facilitating designers ideas. The Hinge's effortless opening, evenly speed soft-closing and long durability contribute to the enjoyment of the furniture users.

## **ALUMINIUM PROFILE**

FLUID Aluminium profiles are beauty of variant sizes of cabinets. Useful for long life of Kitchens, Bedrooms, Offices etc. Premium Anodizing for smooth finish and better designs. Multiple choice for different cabinet designs with frame and handle.

## **DRAWER SLIDES**

FLUID Soft-Close Undermount Slides, full extension with integrated synchronization silent system. 3D adjustment – First Choice for Quality kitchen cabinets and wardrobes. Dynamic Loading Capacity: 40Kg