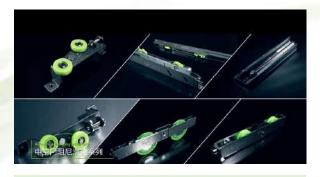

## **DRAWER SLIDES**

FLUID Soft-Close Undermount Slides, full extension with integrated synchronization silent system. 3D adjustment – First Choice for Quality kitchen cabinets and wardrobes. Dynamic Loading Capacity: 40Kg

## **DOUBLE WALL DRAWER**

A smooth movement, a gentle soft-closing, a convenient storage plus an elegant shape are the basic characteristics of FLUID double-wall drawer system. Equipped with specific railings and glass box-sides, a low drawer may become a high drawer with dividing system. The combination of side rails and ground glass box-side brings a gorgeous high drawer while the corresponding dividing system provides great convenience for storage. The highly stable drawer construction ensures stable and smooth motion with soft closing for wide and high drawers.