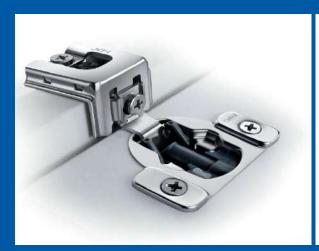

## **AUTO HINGES**

The FLUID integrated soft-close Hinges fit with a plenty of cabinet doors, supporting and facilitating designers ideas. The Hinge's effortless opening, evenly speed soft-closing and long durability contribute to the enjoyment of the furniture users.