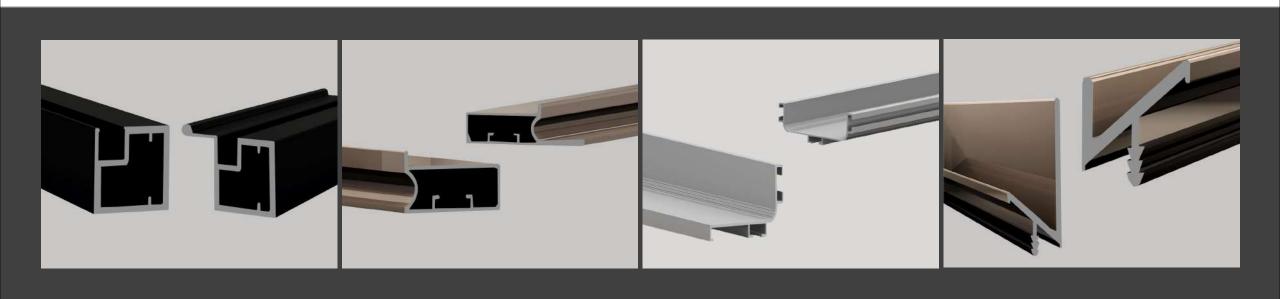

## **ALUMINIUM PROFILE**

FLUID Aluminium profiles are beauty of variant sizes of cabinets. Useful for long life of Kitchens, Bedrooms, Offices etc. Premium Anodizing for smooth finish and better designs. Multiple choice for different cabinet designs with frame and handle.