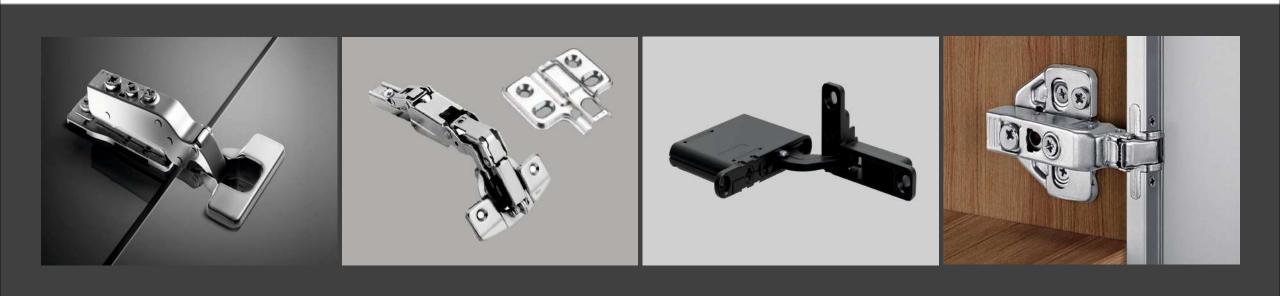

## **AUTO HINGES**

The FLUID integrated soft-close Hinges fit with a plenty of cabinet doors, supporting and facilitating designers ideas. The Hinge's effortless opening, evenly speed soft-closing and long durability contribute to the enjoyment of the furniture users.

## **ALUMINIUM PROFILE**

FLUID Aluminium profiles are beauty of variant sizes of cabinets. Useful for long life of Kitchens, Bedrooms, Offices etc. Premium Anodizing for smooth finish and better designs. Multiple choice for different cabinet designs with frame and handle.