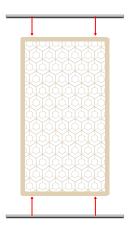

#### Direct-Fix Installation Guide

Step 1

Before you start, adjust the suitable screw into the connector dip.

Step 2

Mark out fixing points as per the dimensions mentioned above and screw fixings into place. Make sure you do not over-tighten the screw so that the connector can rotate on it, freely.

#### Step 3

Firmly press in the screen's top-edge extrusion making sure it fits in well. If the screen is to be fixed at the base repeat the above instructions.

Step 4

Mount the screen up into the installed connectors with the clip positioned at a 90 degree angle to the screen and press the ceiling clip into the channel.