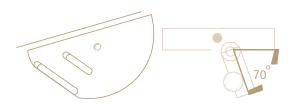

Step 5

Twist the connector handle slightly to allow the screen

to be adjusted from left to right, yet ensuring that the screen doesn't fall.

To lock the screen in position, twist the connector until the handle snaps into the channel.