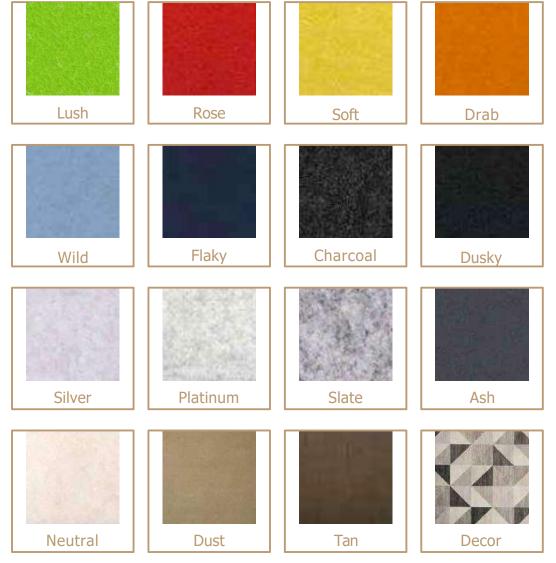

We currently 16 colours, to which any every design of your choice can be customised.

Fluid Hanging Screens are best suited for:
Acoustic Dividers
Backdrops Ceiling
Applications

For other colors from RAL Chart, please contact senses akustic <sup>™</sup> manager