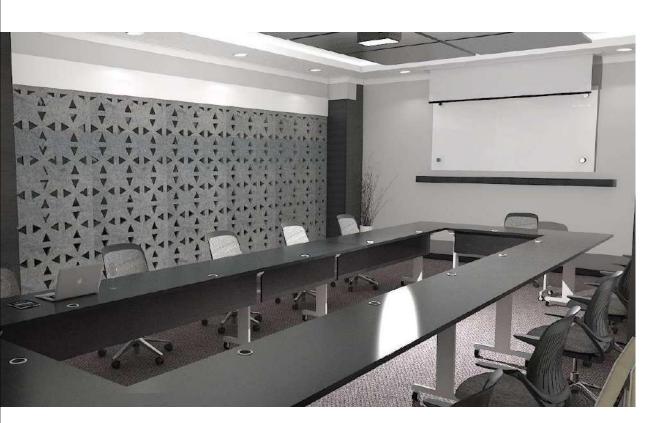

## Barclays

Simple yet sophisticated spaces

Commercial spaces often need the most privacy, while posing a challenge of not making a workspace look cluttered.

Fluid Hanging Screens and Ceiling Applications with a combination of senses akuštik+ tiles were the ideal choice to maintain privacy, transparency and airflow in a sprawling office like Barclays.

To complement the blue interiors, we choose a combination of green screens with similar green and white ceilings, designed with large oscillating cut triangles that offer visual privacy and appeal while providing an elegant space solution.