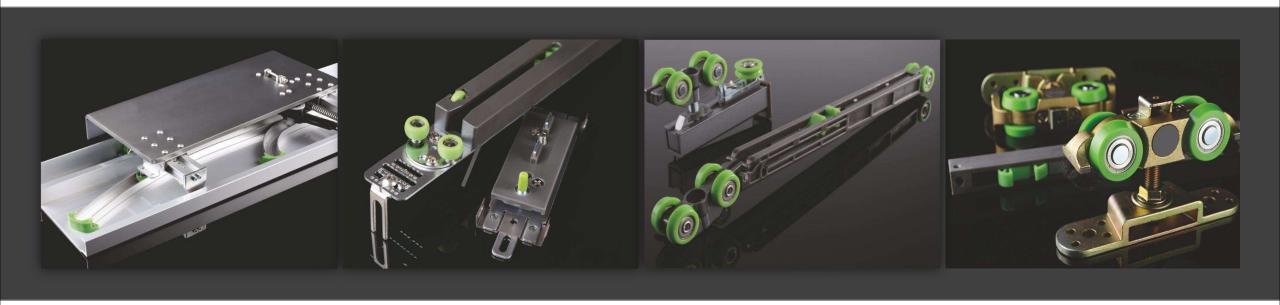

## **DRAWER SLIDES**

FLUID Soft-Close Undermount Slides, full extension with integrated synchronization silent system. 3D adjustment – First Choice for Quality kitchen cabinets and wardrobes. Dynamic Loading Capacity: 40Kg

## **DOUBLE WALL DRAWER**

A smooth movement, a gentle soft-closing, a convenient storage plus an elegant shape are the basic characteristics of FLUID double-wall drawer system. Equipped with specific railings and glass box-sides, a low drawer may become a high drawer with dividing system. The combination of side rails and ground glass box-side brings a gorgeous high drawer while the corresponding dividing system provides great convenience for storage. The highly stable drawer construction ensures stable and smooth motion with soft closing for wide and high drawers.

## **WOODEN SLIDING**

Fantastic Design, Creating elegance, nobility and harmony. High strength alloys applied to fitting, metal tracks and multi roller combination for perfect move. High quality ball bearing and imported nylon material adopted; After processing, roller slides more smoothly and quietly, Which greatly extends its using life.