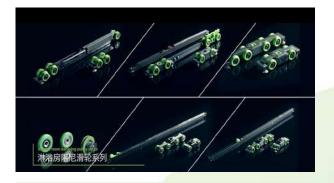

FLUID products in furniture fittings and glass Architectural Hardware fittings like - Auto Hinges, Aluminium Profiles, Drawer Slides, Double Wall Drawer, Kitchen Accessories, Cabinet Liftups, Sliding Solutions, Wardrobe Accessories, Furniture Lighting, Furniture Lock, Door Closer, Floor Hinge, Glass Patch Fitting, Glass Lock, Glass Shower & Spider Fitting, Glass Sliding.

## **DRAWER SLIDES**

FLUID Soft-Close Undermount Slides, full extension with integrated synchronization silent system. 3D adjustment – First Choice for Quality kitchen cabinets and wardrobes. Dynamic Loading Capacity: 40Kg

## **DOUBLE WALL DRAWER**

A smooth movement, a gentle soft-closing, a convenient storage plus an elegant shape are the basic characteristics of FLUID double-wall drawer system. Equipped with specific railings and glass box-sides, a low drawer may become a high drawer with dividing system. The combination of side rails and ground glass box-side brings a gorgeous high drawer while the corresponding dividing system provides great convenience for storage. The highly stable drawer construction ensures stable and smooth motion with soft closing for wide and high drawers.