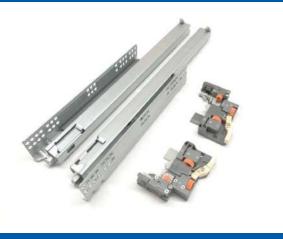

## **DRAWER SLIDES**

FLUID Soft-Close Undermount Slides, full extension with integrated synchronization silent system. 3D adjustment – First Choice for Quality kitchen cabinets and wardrobes. Dynamic Loading Capacity: 40Kg