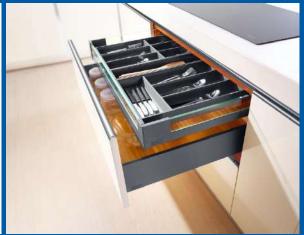

## **DOUBLE WALL DRAWER**

A smooth movement, a gentle soft-closing, a convenient storage plus an elegant shape are the basic characteristics of FLUID double-wall drawer system. Equipped with specific railings and glass box-sides, a low drawer may become a high drawer with dividing system. The combination of side rails and ground glass box-side brings a gorgeous high drawer while the corresponding dividing system provides great convenience for storage. The highly stable drawer construction ensures stable and smooth motion with soft closing for wide and high drawers.

## **KITCHEN ACCESSORIES**

FLUID Kitchen Accessories can be cleaned easily. Comfortable as your Dream Kitchen. Easy Fit & Remove for Durability of Kitchen. Multiple use to fulfill your all storage needs.