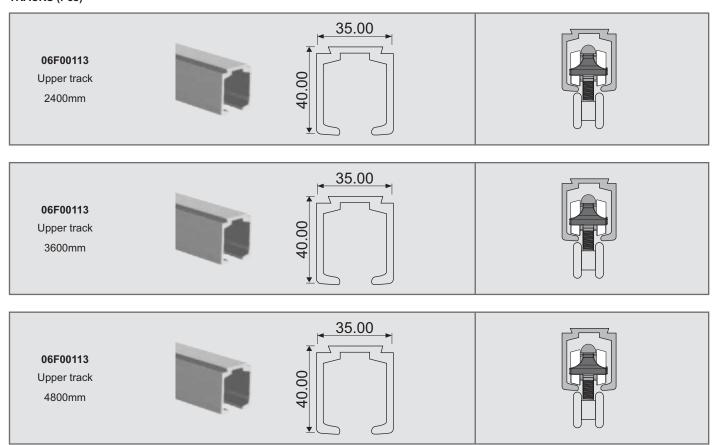

- Material : SS 304 - Finish : SSS



### 06F14102

#### To Hold the Track with Wall



#### **SPECIFICATION**

- Track Mounting Bracket
- Flat Face
- Material : SS 304



#### FLUID CARRIER 57 FOR HEAVY HANGING ROLLER (1 DOOR KIT)

| Item Code                                | Package Fittings |    |                                                   |                   |
|------------------------------------------|------------------|----|---------------------------------------------------|-------------------|
| 06F17401<br>GLASS DOOR<br>(One Door Kit) | X2               | X1 | 13   23   S   43   43                             | GLASS PREPARATION |
|                                          | 60               |    | 26.8<br>0<br>0<br>0<br>1<br>1<br>2<br>1<br>1<br>2 | <b>1</b> 2        |









#### TRACKS (Pcs)



#### FLUID CARRIER 58 FOR HEAVY HANGING ROLLER (1 DOOR KIT)



| Item Code                                | Package Fittings |                     |                                       |                       |                 |
|------------------------------------------|------------------|---------------------|---------------------------------------|-----------------------|-----------------|
| 06F17402<br>GLASS DOOR<br>(One Door Kit) | X2               | x                   |                                       | 13   23   S   43   43 | GASS PREPMANTON |
|                                          | l·<br>(          | 78<br>000<br>1-29 r | 26.8<br>1 1<br>1 1<br>1 - 1<br>8 - 12 |                       | x2              |







#### TRACKS (Pcs)