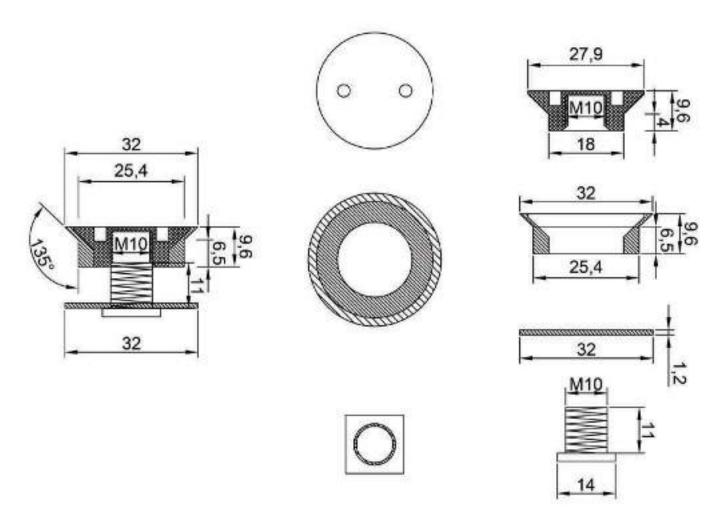

ewdriver to adjust door up & down
- Smooth, steady and silent movement: Damping function exists while door opening and door closing
- Multi Door linkage function.
- Adjustable stopper device: Adjustability for convenient operation; secure and steady function during door sliding.
- Application range: glass door
- Glass Thickness: 5mm

#### **PRODUCT APPLICATION**





#### FLUID CARRIER 45 WITH DOUBLE DAMPING SYSTEM (1 DOOR KIT)









#### FLUID CARRIER 55 WITH DOUBLE DAMPING SYSTEM (1 DOOR KIT)



#### TRACKS (Pcs)











#### FLUID CARRIER 56 WITH DOUBLE DAMPING SYSTEM (1 DOOR KIT)









### 06F14101

#### To Mount the Track with Glass



#### **SPECIFICATION**

- Countersunk Hole for Better Holding

- Suitable to Use with 10mm & 12 Mm Glass

- Material : SS 304 - Finish : SSS



### 06F14102

#### To Hold the Track with Wall



#### **SPECIFICATION**

- Track Mounting Bracket
- Flat Face
- Material : SS 304



#### FLUID CARRIER 57 FOR HEAVY HANGING ROLLER (1 DOOR KIT)

| Item Code                                | Package Fittings |    |                                                   |                   |
|------------------------------------------|------------------|----|---------------------------------------------------|-------------------|
| 06F17401<br>GLASS DOOR<br>(One Door Kit) | X2               | X1 | 13   23   S   43   43                             | GLASS PREPARATION |
|                                          | 60               |    | 26.8<br>0<br>0<br>0<br>1<br>1<br>2<br>1<br>1<br>2 | <b>1</b> 2        |









#### TRACKS (Pcs)



#### FLUI