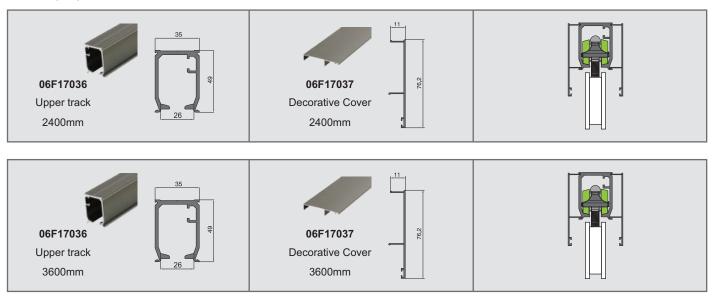

|                                                | Glass clamp 1                  | Decorative cover                  |                          |  |

















#### PRODUCT DESCRIPTION

- Door up & Down adjusting device: no need to unload door, but just use cross screwdriver to adjust door up & down
- Smooth, steady and silent movement: Damping function exists while door opening and door closing
- Multi Door linkage function.
- Adjustable stopper device: Adjustability for convenient operation; secure and steady function during door sliding.
- Application range: glass door
- Glass Thickness: 5mm

#### **PRODUCT APPLICATION**





#### FLUID CARRIER 45 WITH DOUBLE DAMPING SYSTEM (1 DOOR KIT)









#### FLUID CARRIER 55 WITH DOUBLE DAMPING SYSTEM (1 DOOR KIT)



#### TRACKS (Pcs)











#### FLUID CARRIER 56 WITH DOUBLE DAMPING SYSTEM (1 DOOR KIT)









### 06F14101

#### To Mount the Track with Glass



#### **SPECIFICATION**

- Countersunk Hole for Better Holding

- Suitable to Use with 10mm & 12 Mm Glass

- Material : SS 304 - Finish : SSS



### 06F14102

#### To Hold the Track with Wall



#### **SPECIFICATION**

- Track Mounting Bracket
- Flat Face
- Material : SS 304



#### FLUID CARRIER 57 FOR HEAVY HANGING ROLLER (1 DOOR KIT)

| Item Code                                | Package Fittings |    |                                                   |                   |
|------------------------------------------|------------------|----|---------------------------------------------------|-------------------|
| 06F17401<br>GLASS DOOR<br>(One Door Kit) | X