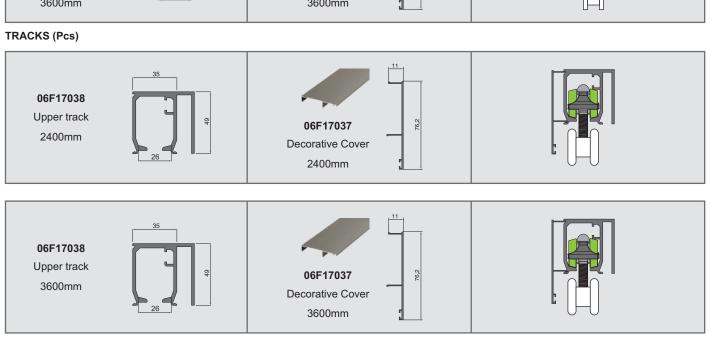

| Decorative cover                  |                          |  |

















#### PRODUCT DESCRIPTION

- Door up & Down adjusting device: no need to unload door, but just use cross screwdriver to adjust door up & down
- Smooth, steady and silent movement: Damping function exists while door opening and door closing
- Multi Door linkage function.
- Adjustable stopper device: Adjustability for convenient operation; secure and steady function during door sliding.
- Application range: glass door
- Glass Thickness: 5mm

#### **PRODUCT APPLICATION**





#### FLUID CARRIER 45 WITH DOUBLE DAMPING SYSTEM (1 DOOR KIT)









#### FLUID CARRIER 55 WITH DOUBLE DAMPING SYSTEM (1 DOOR KIT)



#### TRACKS (Pcs)











#### FLUID CARRIER 56 WITH DOUBLE DAMPING SYSTEM (1 DOOR KIT)









### 06F14101

#### To Mount the Track with Glass



#### **SPECIFICATION**

- Countersunk Hole for Better Holding

- Suitable to Use with 10mm & 12 Mm Glass

- Material : SS 304 - Finish : SSS



### 06F14102

#### To Hold the Track with Wall



#### **SPECIFICATION**

- Track Mounting Bracket
- Flat Face
- Material : SS 304



#### FLUID CARRIER 57 FOR HEAVY HANGING ROLLER (1 DOOR KIT)

| Item Code                                | Package Fittings |    |                                                   |                   |
|------------------------------------------|------------------|----|---------------------------------------------------|-------------------|
| 06F17401<br>GLASS DOOR<br>(One Door Kit) | X2               | X1 | 13   23   S   43   43                             | GL