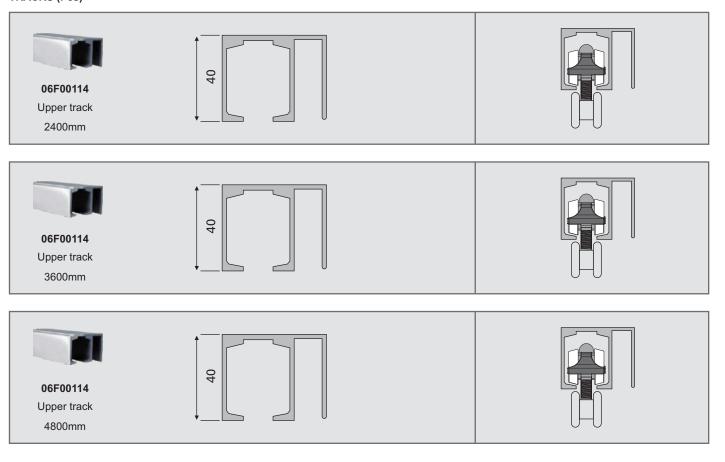

terial : SS 304 - Finish : SSS



### 06F14102

#### To Hold the Track with Wall



#### **SPECIFICATION**

- Track Mounting Bracket
- Flat Face
- Material : SS 304



#### FLUID CARRIER 57 FOR HEAVY HANGING ROLLER (1 DOOR KIT)

| Item Code                                | Package Fittings |    |                                                   |                   |
|------------------------------------------|------------------|----|---------------------------------------------------|-------------------|
| 06F17401<br>GLASS DOOR<br>(One Door Kit) | X2               | X1 | 13   23   S   43   43                             | GLASS PREPARATION |
|                                          | 60               |    | 26.8<br>0<br>0<br>0<br>1<br>1<br>2<br>1<br>1<br>2 | <b>1</b> 2        |









#### TRACKS (Pcs)



#### FLUID CARRIER 58 FOR HEAVY HANGING ROLLER (1 DOOR KIT)



| Item Code                                | Package Fittings |                     |                                       |                       |                 |
|------------------------------------------|------------------|---------------------|---------------------------------------|-----------------------|-----------------|
| 06F17402<br>GLASS DOOR<br>(One Door Kit) | X2               | x                   |                                       | 13   23   S   43   43 | GASS PREPMANTON |
|                                          | l·<br>(          | 78<br>000<br>1-29 r | 26.8<br>1 1<br>1 1<br>1 - 1<br>8 - 12 |                       | x2              |







#### TRACKS (Pcs)