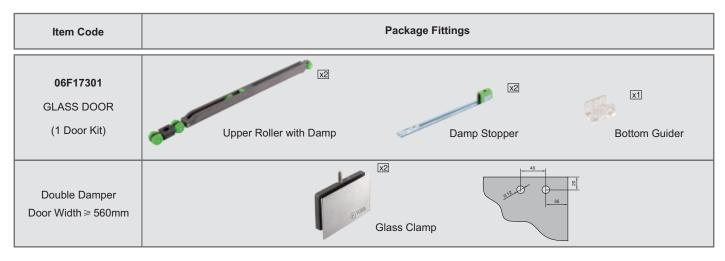

#### FLUID CARRIER 31 WITH DOUBLE DAMPING SYSTEM

| Item Code                | Package Fitting (2 mobile door + 1 fixed door) |                                |                                   |                          |  |
|--------------------------|------------------------------------------------|--------------------------------|-----------------------------------|--------------------------|--|
| 2 + 1                    |                                                | <u>∞</u> x2 <u>*****</u> x2    |                                   | XI                       |  |
| 06F17042                 | Upper roller with damp                         | Damp stopper                   | Upper roller                      | bottom roller            |  |
| Glass Door               | <u> </u>                                       |                                | x1                                | <b>© ©</b> x2            |  |
| 3 + 1                    |                                                |                                |                                   |                          |  |
| 06F17043                 | Up-down hanging plate 1 Up-dowr                | n hanging plate 2 Connected bo | ottom roller Fixed door up guider | Fixed door bottom guider |  |
| Glass Door               |                                                |                                |                                   |                          |  |
| 4 + 1<br><b>06F17044</b> | Steel wire connector                           | Connector                      | Steel wire fixing part            | Steel wire               |  |
| Glass Door               |                                                | O O X6                         | NE NE                             |                          |  |
|                          |                                                | Glass clamp 1                  | Decorative cover                  |                          |  |