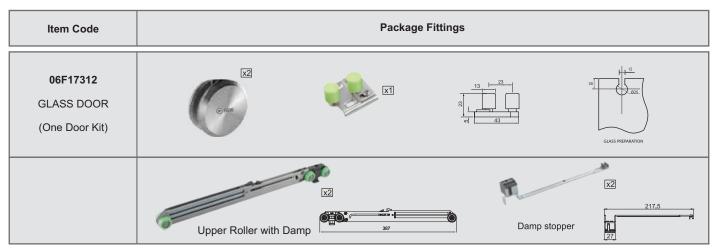

#### FLUID CARRIER 31 WITH DOUBLE DAMPING SYSTEM

| Item Code                | Package Fitting (2 mobile door + 1 fixed door) |                                |                                   |                          |  |
|--------------------------|------------------------------------------------|--------------------------------|-----------------------------------|--------------------------|--|
| 2 + 1                    |                                                | <u>∞</u> x2 <u>*****</u> x2    |                                   | XI                       |  |
| 06F17042                 | Upper roller with damp                         | Damp stopper                   | Upper roller                      | bottom roller            |  |
| Glass Door               | <u> </u>                                       |                                | x1                                | <b>© ©</b> x2            |  |
| 3 + 1                    |                                                |                                |                                   |                          |  |
| 06F17043                 | Up-down hanging plate 1 Up-dowr                | n hanging plate 2 Connected bo | ottom roller Fixed door up guider | Fixed door bottom guider |  |
| Glass Door               |                                                |                                |                                   |                          |  |
| 4 + 1<br><b>06F17044</b> | Steel wire connector                           | Connector                      | Steel wire fixing part            | Steel wire               |  |
| Glass Door               |                                                | O O X6                         | NE NE                             |                          |  |
|                          |                                                | Glass clamp 1                  | Decorative cover                  |                          |  |