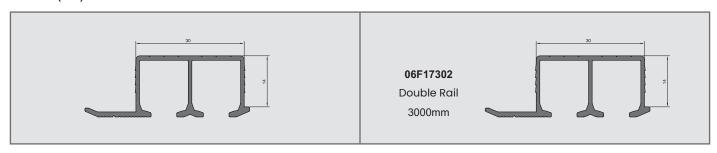

E                             |                          |  |
|                          |                                                | Glass clamp 1                  | Decorative cover                  |                          |  |

















#### PRODUCT DESCRIPTION

- Door up & Down adjusting device: no need to unload door, but just use cross screwdriver to adjust door up & down
- Smooth, steady and silent movement: Damping function exists while door opening and door closing
- Multi Door linkage function.
- Adjustable stopper device: Adjustability for convenient operation; secure and steady function during door sliding.
- Application range: glass door
- Glass Thickness: 5mm

#### **PRODUCT APPLICATION**





#### FLUID CARRIER 45 WITH DOUBLE DAMPING SYSTEM (1 DOOR KIT)









#### FLUID CARRIER 55 WITH DOUBLE DAMPING SYSTEM (1 DOOR KIT)



#### TRACKS (Pcs)











#### FLUID CARRIER 56 WITH DOUBLE DAMPING SYSTEM (1 DOOR KIT)









### 06F14101

#### To Mount the Track with Glass



#### **SPECIFICATION**

- Countersunk Hole for Better Holding

- Suitable to Use with 10mm & 12 Mm Glass

- Material : SS 304 - Finish : SSS



### 06F14102

#### To Hold the Track with Wall



#### **SPECIFICATION**

- Track Mounting Bracket
- Flat Face
- Material : SS 304



#### FLUID CARRIER 57 FOR HEAVY HANGING ROLLER (1 DOOR KIT)

| Item Code                                | Package Fittings |    |                                                   |                   |
|------------------------------------------|------------------|----|-------------------------------