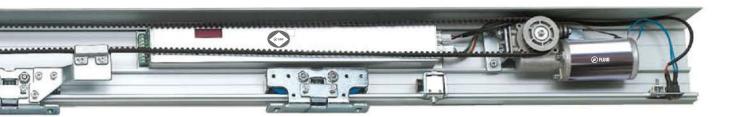

#### **PRODUCTS FEATURES**

The microcomputer control adopts German technology, so it can detect weight and size of the door quickly and accurately. Optimal parameters can be set for it to keep the door in the best condition. Running condition of the door can be remembered. Besides, it has adjusting function and is highly intelligentized.

The remote control function, state and reliable.

the width power source, low power consumption, efficiency high performance, is stable.

Adopt brush less DC Motor and turbine worm reducer, high torque, high efficiency, long operating life.

Best humanity design, good safety, has encounter obstacles protection detection function.

Motor lock function, when door fully closed, remain closing, need not electric \*switch) lock.

Half open function, can set opening position freely. Cooperate with various of access control mode. The high quality post sale service.

Aluminium Rail Size

Up & Down Connection Bracket

Glass clamp

Hanging group, roller and hanging parts

Control module

Motor