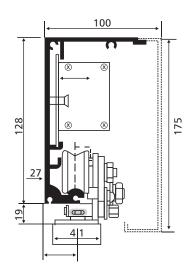

Aluminium Rail Size

Up & Down Connection Bracket

Glass clamp

Hanging group, roller and hanging parts

Control module

Motor

#### TECHNICAL SPECIFICATION

| Туре                                        | Single Door                               | Double Door |  |
|---------------------------------------------|-------------------------------------------|-------------|--|
| Model                                       | HD150-S                                   | HD150-D     |  |
| Loading Capacity                            | ≤ 120KGS                                  | ≤ 2X120KGS  |  |
| Power Supply                                | AC160-250V 50-60Hz                        |             |  |
| Sensor Type                                 | Compatible with sensors of various models |             |  |
| DC Motor                                    | DC 24V 2200 RPM Geared Motor (60W/90W)    |             |  |
| Standard Rail Length                        | 2000mm                                    | 4000mm      |  |
| Minimum Clear Width                         | 500mm                                     | 1000mm      |  |
| Maximum Clear Width                         | 2000mm                                    | 3500mm      |  |
| Opening Width                               | 100% (Full open) / 20% (Adjustable)       |             |  |
| Opening Speed                               | 100mm-500mm / sec (Adjustable)            |             |  |
| Closing Speed                               | 100mm-500mm / sec (Adjustable)            |             |  |
| Hold Open Time                              | 0-410 sec (Adjustable)                    |             |  |
| Force Needed for Manual Opening and Closing | <40N                                      | <50N        |  |
| Ambient Temp                                | -20°C to +50°-C                           |             |  |