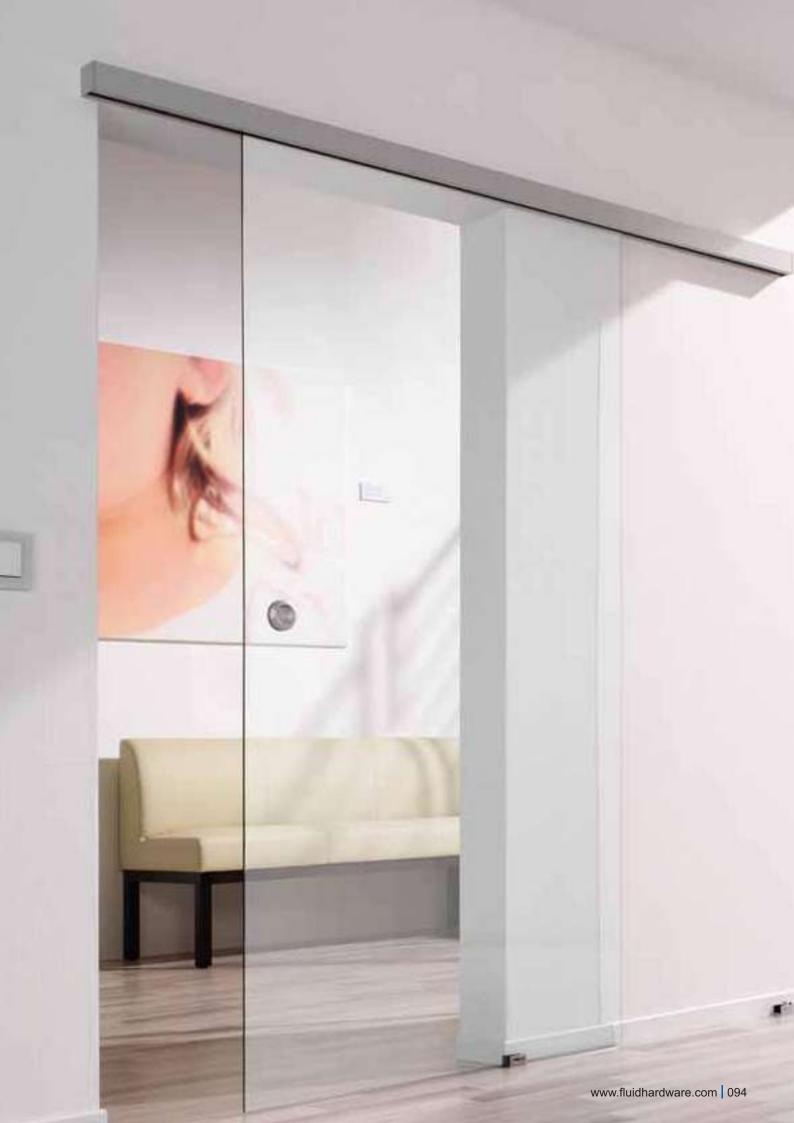

#### **AUTOMATIC SLIDING DOOR SYSTEM**

#### PRODUCT DESCRIPTION

- Door up & Down adjusting device: no need to unload door, but just use cross screwdriver to adjust door up & down
- Smooth, steady and silent movement: Damping function exists while door opening and door closing
- Multi Door linkage function.
- Adjustable stopper device: Adjustability for convenient operation; secure and steady function during door sliding.
- Application range: glass door
- Glass Thickness: 5mm