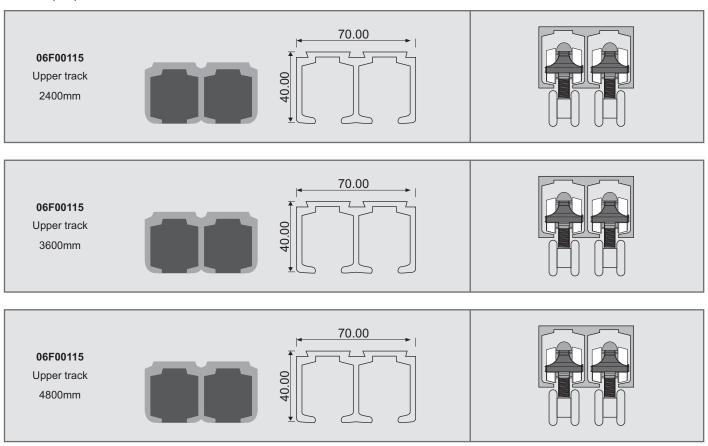

ish : SSS



### 06F14102

#### To Hold the Track with Wall



#### **SPECIFICATION**

- Track Mounting Bracket
- Flat Face
- Material : SS 304



#### FLUID CARRIER 57 FOR HEAVY HANGING ROLLER (1 DOOR KIT)

| Item Code                                | Package Fittings |    |                                                   |                   |
|------------------------------------------|------------------|----|---------------------------------------------------|-------------------|
| 06F17401<br>GLASS DOOR<br>(One Door Kit) | X2               | X1 | 13   23   S   43   43                             | GLASS PREPARATION |
|                                          | 60               |    | 26.8<br>0<br>0<br>0<br>1<br>1<br>2<br>1<br>1<br>2 | <b>1</b> 2        |









#### TRACKS (Pcs)



#### FLUID CARRIER 58 FOR HEAVY HANGING ROLLER (1 DOOR KIT)



| Item Code                                | Package Fittings |                     |                                       |                       |                 |
|------------------------------------------|------------------|---------------------|---------------------------------------|-----------------------|-----------------|
| 06F17402<br>GLASS DOOR<br>(One Door Kit) | X2               | x                   |                                       | 13   23   S   43   43 | GASS PREPMANTON |
|                                          | l·<br>(          | 78<br>000<br>1-29 r | 26.8<br>1 1<br>1 1<br>1 - 1<br>8 - 12 |                       | x2              |







#### TRACKS (Pcs)