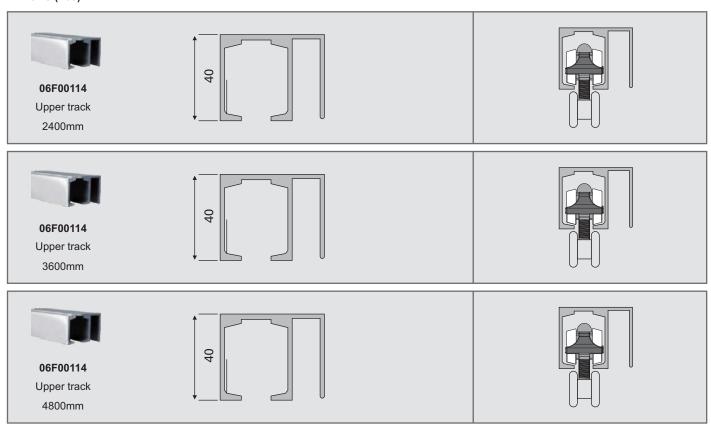

|









#### TRACKS (Pcs)



#### FLUID CARRIER 58 FOR HEAVY HANGING ROLLER (1 DOOR KIT)



| Item Code                                | Package Fittings |                     |                                       |                       |                 |
|------------------------------------------|------------------|---------------------|---------------------------------------|-----------------------|-----------------|
| 06F17402<br>GLASS DOOR<br>(One Door Kit) | X2               | x                   |                                       | 13   23   S   43   43 | GASS PREPMANTON |
|                                          | l·<br>(          | 78<br>000<br>1-29 r | 26.8<br>1 1<br>1 1<br>1 - 1<br>8 - 12 |                       | x2              |







#### TRACKS (Pcs)