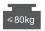

|                          |  |
|                          |                                                | Glass clamp 1                  | Decorative cover                  |                          |  |

















#### PRODUCT DESCRIPTION

- Door up & Down adjusting device: no need to unload door, but just use cross screwdriver to adjust door up & down
- Smooth, steady and silent movement: Damping function exists while door opening and door closing
- Multi Door linkage function.
- Adjustable stopper device: Adjustability for convenient operation; secure and steady function during door sliding.
- Application range: glass door
- Glass Thickness: 5mm

#### **PRODUCT APPLICATION**





#### FLUID CARRIER 45 WITH DOUBLE DAMPING SYSTEM (1 DOOR KIT)









#### FLUID CARRIER 55 WITH DOUBLE DAMPING SYSTEM (1 DOOR KIT)



#### TRACKS (Pcs)











#### FLUID CARRIER 56 WITH DOUBLE DAMPING SYSTEM (1 DOOR KIT)









### 06F14101

#### To Mount the Track with Glass



#### **SPECIFICATION**

- Countersunk Hole for Better Holding

- Suitable to Use with 10mm & 12 Mm Glass

- Material : SS 304 - Finish : SSS



### 06F14102

#### To Hold the Track with Wall



#### **SPECIFICATION**

- Track Mounting Bracket
- Flat Face
- Material : SS 304



#### FLUID CARRIER 57 FOR HEAVY HANGING ROLLER (1 DOOR KIT)

| Item Code                                | Package Fittings |    |                                                   |                   |
|------------------------------------------|------------------|----|---------------------------------