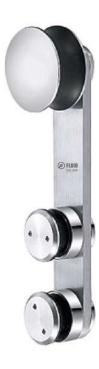

#### FLUID CARRIER 58 FOR HEAVY HANGING ROLLER (1 DOOR KIT)

| Item Code                                | Package Fittings |                     |                                       |                       |                 |
|------------------------------------------|------------------|---------------------|---------------------------------------|-----------------------|-----------------|
| 06F17402<br>GLASS DOOR<br>(One Door Kit) | X2               | x                   |                                       | 13   23   S   43   43 | GASS PREPMANTON |
|                                          | l·<br>(          | 78<br>000<br>1-29 r | 26.8<br>1 1<br>1 1<br>1 - 1<br>8 - 12 |                       | x2              |