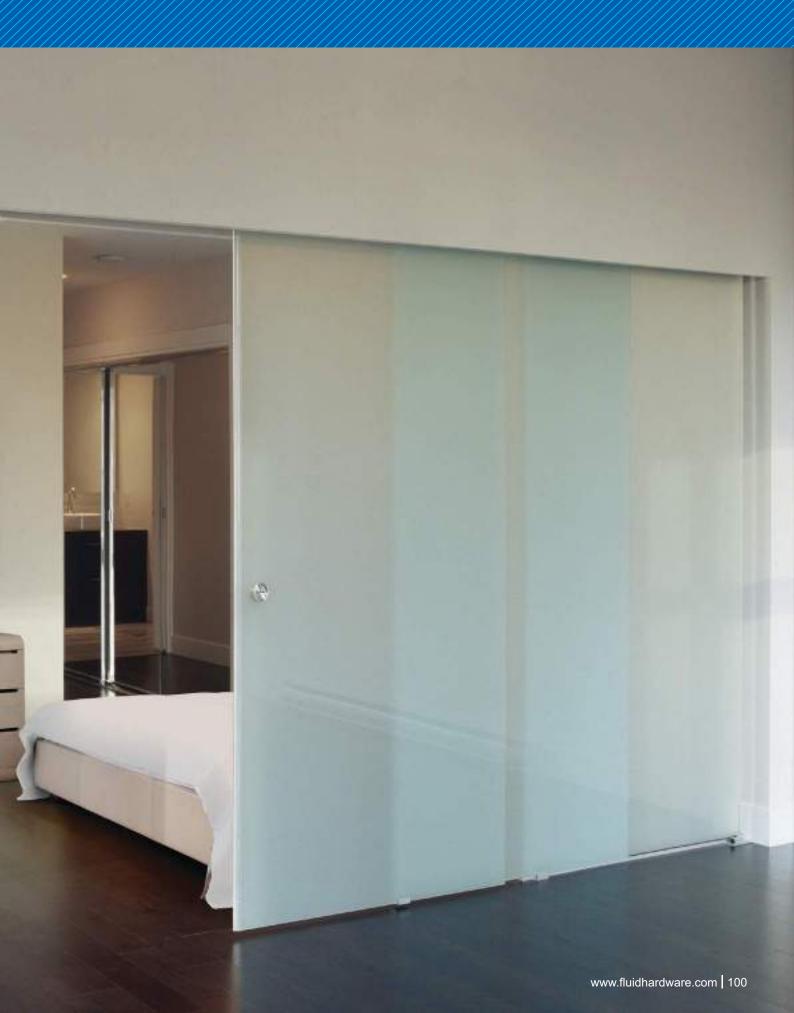

Silent

Smartness

- Fluid Glass Sliding is suitable for all types of commercial & residential areas in variant sizes.

06F18001

#### PRODUCT DESCRIPTION

- Door up & Down adjusting device: no need to unload door, but just use cross screwdriver to adjust door up & down
- Smooth, steady and silent movement: Damping function exists while door opening and door closing
- Multi Door linkage function.
- Adjustable stopper device: Adjustability for convenient operation; secure and steady function during door sliding.
- Application range: glass door
- Glass Thickness: 5mm