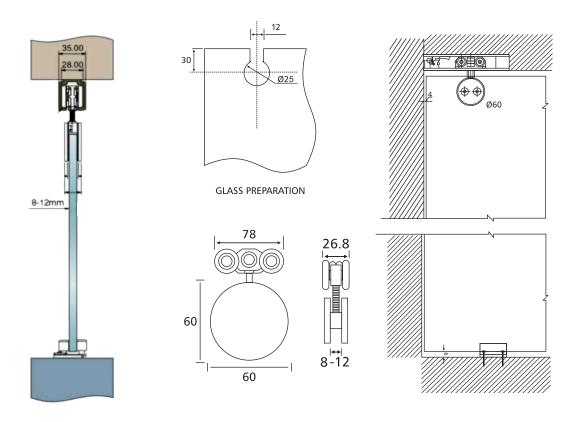

#### FLUID CARRIER 57 FOR HEAVY HANGING ROLLER (1 DOOR KIT)

| Item Code                                | Package Fittings |    |                                                   |                   |
|------------------------------------------|------------------|----|---------------------------------------------------|-------------------|
| 06F17401<br>GLASS DOOR<br>(One Door Kit) | X2               | X1 | 13   23   S   43   43                             | GLASS PREPARATION |
|                                          | 60               |    | 26.8<br>0<br>0<br>0<br>1<br>1<br>2<br>1<br>1<br>2 | <b>1</b> 2        |