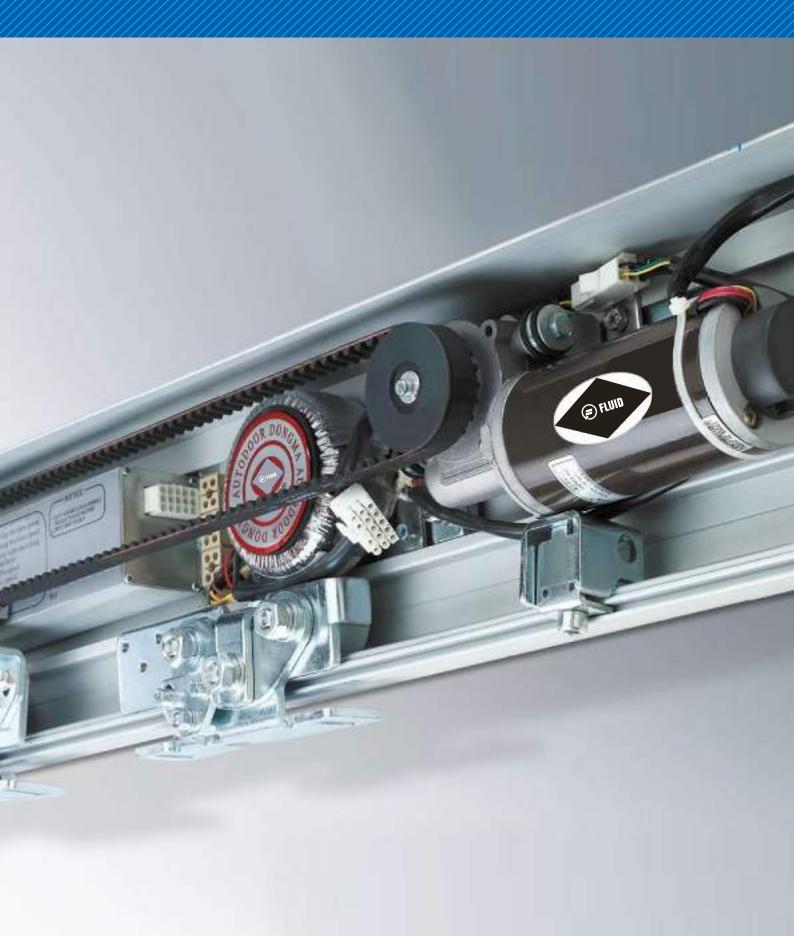

#### **PRODUCTS FEATURES**

The microcomputer control adopts German technology, so it can detect weight and size of the door quickly and accurately. Optimal parameters can be set for it to keep the door in the best condition. Running condition of the door can be remembered. Besides, it has adjusting function and is highly intelligentized.

The remote control function, state and reliable.

the width power source, low power consumption, efficiency high performance, is stable.

Adopt brush less DC Motor and turbine worm reducer, high torque, high efficiency, long operating life.

Best humanity design, good safety, has encounter obstacles protection detection function.

Motor lock function, when door fully closed, remain closing, need not electric \*switch) lock.

Half open function, can set opening position freely. Cooperate with various of access control mode. The high quality post sale service.