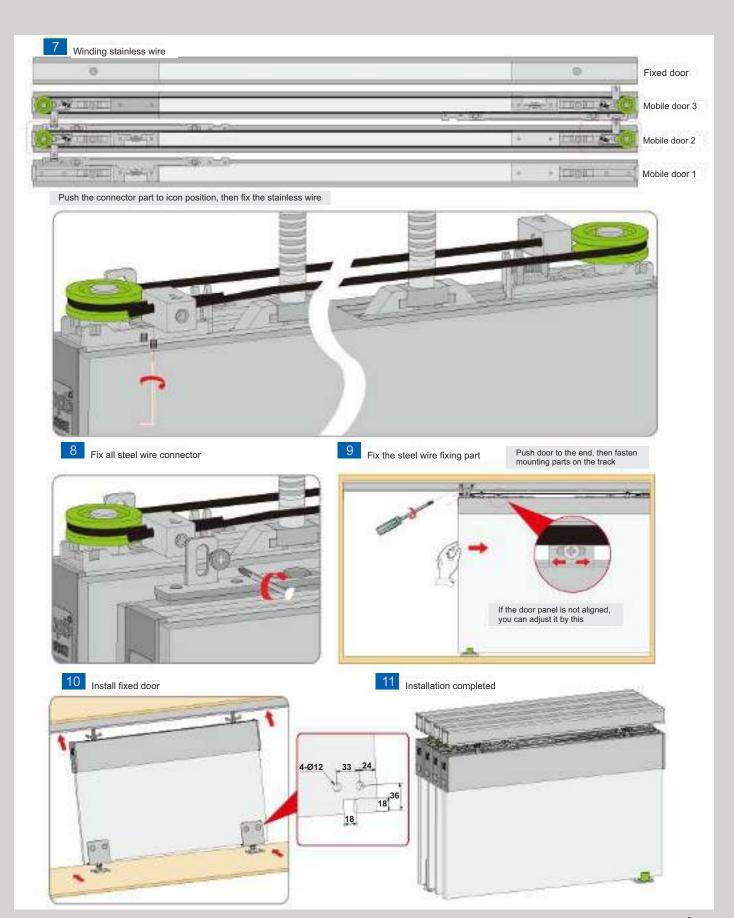

#### FLUID CARRIER 31 WITH DOUBLE DAMPING SYSTEM

| Item Code                | Package Fitting (2 mobile door + 1 fixed door) |                                |                                   |                          |  |
|--------------------------|------------------------------------------------|--------------------------------|-----------------------------------|--------------------------|--|
| 2 + 1                    |                                                | <u>∞</u> x2 <u>*****</u> x2    |                                   | XI                       |  |
| 06F17042                 | Upper roller with damp                         | Damp stopper                   | Upper roller                      | bottom roller            |  |
| Glass Door               | <u> </u>                                       |                                | x1                                | <b>© ©</b> x2            |  |
| 3 + 1                    |                                                |                                |                                   |                          |  |
| 06F17043                 | Up-down hanging plate 1 Up-dowr                | n hanging plate 2 Connected bo | ottom roller Fixed door up guider | Fixed door bottom guider |  |
| Glass Door               |                                                |                                |                                   |                          |  |
| 4 + 1<br><b>06F17044</b> | Steel wire connector                           | Connector                      | Steel wire fixing part            | Steel wire               |  |
| Glass Door               |                                                | O O X6                         | NE NE                             |                          |  |
|                          |                                                | Glass clamp 1                  | Decorative cover                  |                          |  |