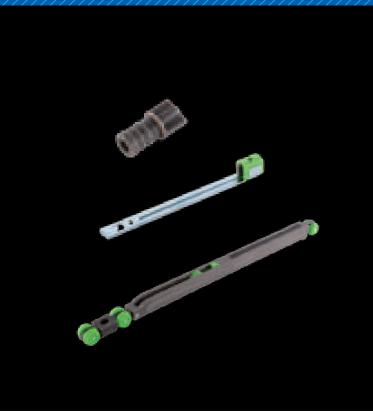

#### FLUID CARRIER 31 WITH DOUBLE DAMPING SYSTEM

| Item Code                | Package Fitting (2 mobile door + 1 fixed door) |                                |                                   |                          |  |
|--------------------------|------------------------------------------------|--------------------------------|-----------------------------------|--------------------------|--|
| 2 + 1                    |                                                | <u>∞</u> x2 <u>*****</u> x2    |                                   | XI                       |  |
| 06F17042                 | Upper roller with damp                         | Damp stopper                   | Upper roller                      | bottom roller            |  |
| Glass Door               | <u> </u>                                       |                                | x1                                | <b>© ©</b> x2            |  |
| 3 + 1                    |                                                |                                |                                   |                          |  |
| 06F17043                 | Up-down hanging plate 1 Up-dowr                | n hanging plate 2 Connected bo | ottom roller Fixed door up guider | Fixed door bottom guider |  |
| Glass Door               |                                                |                                |                                   |                          |  |
| 4 + 1<br><b>06F17044</b> | Steel wire connector                           | Connector                      | Steel wire fixing part            | Steel wire               |  |
| Glass Door               |                                                | O O X6                         | NE NE                             |                          |  |
|                          |                                                | Glass clamp 1                  | Decorative cover                  |                          |  |