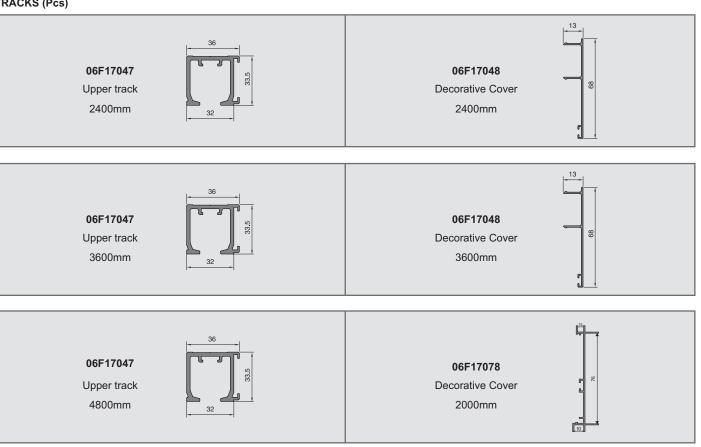

g plate 2 Connected bo | ottom roller Fixed door up guider | Fixed door bottom guider |  |
| Glass Door               |                                                |                                |                                   |                          |  |
| 4 + 1<br><b>06F17044</b> | Steel wire connector                           | Connector                      | Steel wire fixing part            | Steel wire               |  |
| Glass Door               |                                                | O O X6                         | NE NE                             |                          |  |
|                          |                                                | Glass clamp 1                  | Decorative cover                  |                          |  |

















#### PRODUCT DESCRIPTION

- Door up & Down adjusting device: no need to unload door, but just use cross screwdriver to adjust door up & down
- Smooth, steady and silent movement: Damping function exists while door opening and door closing
- Multi Door linkage function.
- Adjustable stopper device: Adjustability for convenient operation; secure and steady function during door sliding.
- Application range: glass door
- Glass Thickness: 5mm

#### **PRODUCT APPLICATION**





#### FLUID CARRIER 45 WITH DOUBLE DAMPING SYSTEM (1 DOOR KIT)









#### FLUID CARRIER 55 WITH DOUBLE DAMPING SYSTEM (1 DOOR KIT)



#### TRACKS (Pcs)











#### FLUID CARRIER 56 WITH DOUBLE DAMPING SYSTEM (1 DOOR KIT)









### 06F14101

#### To Mount the Track with Glass



#### **SPECIFICATIO