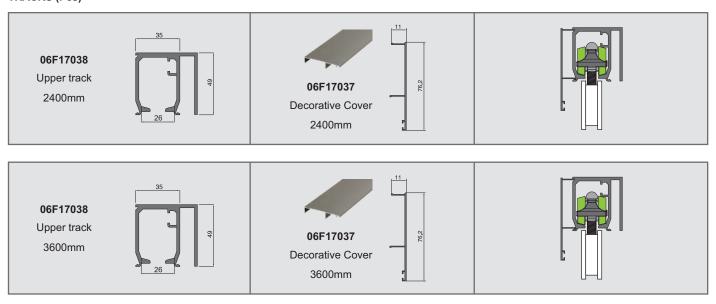

| Glass clamp 1                  | Decorative cover                  |                          |  |

















#### PRODUCT DESCRIPTION

- Door up & Down adjusting device: no need to unload door, but just use cross screwdriver to adjust door up & down
- Smooth, steady and silent movement: Damping function exists while door opening and door closing
- Multi Door linkage function.
- Adjustable stopper device: Adjustability for convenient operation; secure and steady function during door sliding.
- Application range: glass door
- Glass Thickness: 5mm

#### **PRODUCT APPLICATION**





#### FLUID CARRIER 45 WITH DOUBLE DAMPING SYSTEM (1 DOOR KIT)









#### FLUID CARRIER 55 WITH DOUBLE DAMPING SYSTEM (1 DOOR KIT)



#### TRACKS (Pcs)











#### FLUID CARRIER 56 WITH DOUBLE DAMPING SYSTEM (1 DOOR KIT)









### 06F14101

#### To Mount the Track with Glass



#### **SPECIFICATION**

- Countersunk Hole for Better Holding

- Suitable to Use with 10mm & 12 Mm Glass

- Material : SS 304 - Finish : SSS



### 06F14102

#### To Hold the Track with Wall



#### **SPECIFICATION**

- Track Mounting Bracket
- Flat Face
- Material : SS 304



#### FLUID CARRIER 57 FOR HEAVY HANGING ROLLER (1 DOOR KIT)

| Item Code                                | Package Fittings |    |                                                   |                   |
|------------------------------------------|------------------|----|---------------------------------------------------|-------------------|
| 06F17401<br>GLASS DOOR<br>(One Door Kit) | X2