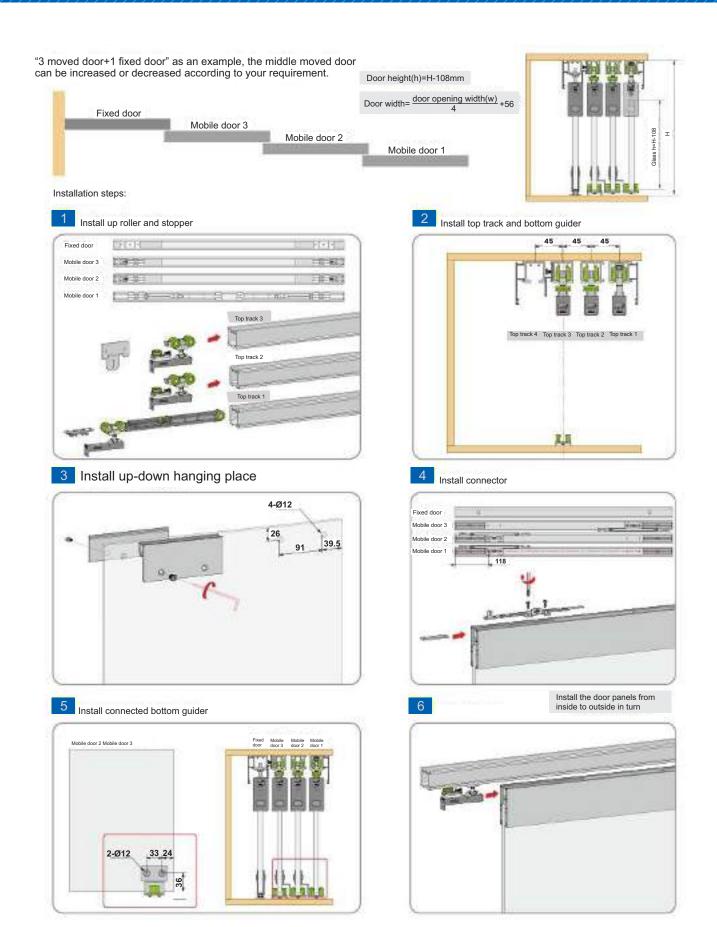

#### FLUID CARRIER 31 WITH DOUBLE DAMPING SYSTEM

| Item Code                | Package Fitting (2 mobile door + 1 fixed door) |                                |                                   |                          |  |
|--------------------------|------------------------------------------------|--------------------------------|-----------------------------------|--------------------------|--|
| 2 + 1                    |                                                | <u>∞</u> x2 <u>*****</u> x2    |                                   | XI                       |  |
| 06F17042                 | Upper roller with damp                         | Damp stopper                   | Upper roller                      | bottom roller            |  |
| Glass Door               | <u> </u>                                       |                                | x1                                | <b>© ©</b> x2            |  |
| 3 + 1                    |                                                |                                |                                   |                          |  |
| 06F17043                 | Up-down hanging plate 1 Up-dowr                | n hanging plate 2 Connected bo | ottom roller Fixed door up guider | Fixed door bottom guider |  |
| Glass Door               |                                                |                                |                                   |                          |  |
| 4 + 1<br><b>06F17044</b> | Steel wire connector                           | Connector                      | Steel wire fixing part            | Steel wire               |  |
| Glass Door               |                                                | O O X6                         | NE NE                             |                          |  |
|                          |                                                | Glass clamp 1                  | Decorative cover                  |                          |  |