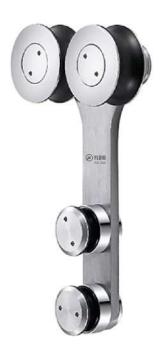

#### FLUID CARRIER 57 FOR HEAVY HANGING ROLLER (1 DOOR KIT)

| Item Code                                | Package Fittings |    |                                                   |                   |
|------------------------------------------|------------------|----|---------------------------------------------------|-------------------|
| 06F17401<br>GLASS DOOR<br>(One Door Kit) | X2               | X1 | 13   23   S   43   43                             | GLASS PREPARATION |
|                                          | 60               |    | 26.8<br>0<br>0<br>0<br>1<br>1<br>2<br>1<br>1<br>2 | <b>1</b> 2        |