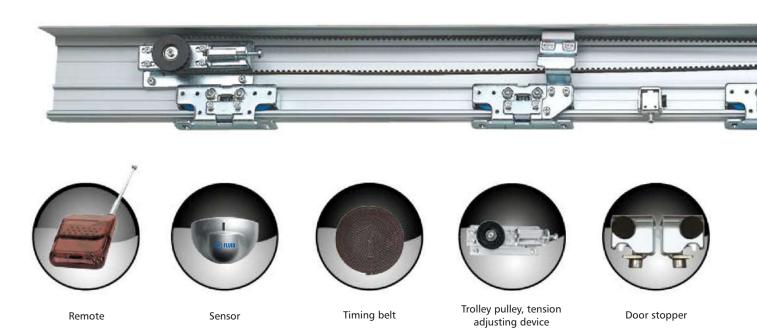

Aluminium Rail Size

Up & Down Connection Bracket

Glass clamp

Hanging group, roller and hanging parts

Control module

Motor