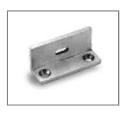

### 06F14102

#### To Hold the Track with Wall

#### **SPECIFICATION**

- Track Mounting Bracket
- Flat Face
- Material : SS 304