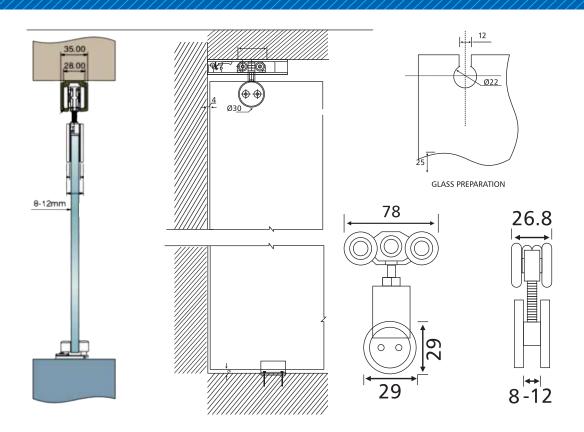

#### FLUID CARRIER 57 FOR HEAVY HANGING ROLLER (1 DOOR KIT)

| Item Code                                | Package Fittings |    |                                                   |                   |
|------------------------------------------|------------------|----|---------------------------------------------------|-------------------|
| 06F17401<br>GLASS DOOR<br>(One Door Kit) | X2               | X1 | 13   23   S   43   43                             | GLASS PREPARATION |
|                                          | 60               |    | 26.8<br>0<br>0<br>0<br>1<br>1<br>2<br>1<br>1<br>2 | <b>1</b> 2        |

#### FLUID CARRIER 58 FOR HEAVY HANGING ROLLER (1 DOOR KIT)

| Item Code                                | Package Fittings |                     |                                       |                       |                 |
|------------------------------------------|------------------|---------------------|---------------------------------------|-----------------------|-----------------|
| 06F17402<br>GLASS DOOR<br>(One Door Kit) | X2               | x                   |                                       | 13   23   S   43   43 | GASS PREPMANTON |
|                                          | l·<br>(          | 78<br>000<br>1-29 r | 26.8<br>1 1<br>1 1<br>1 - 1<br>8 - 12 |                       | x2              |