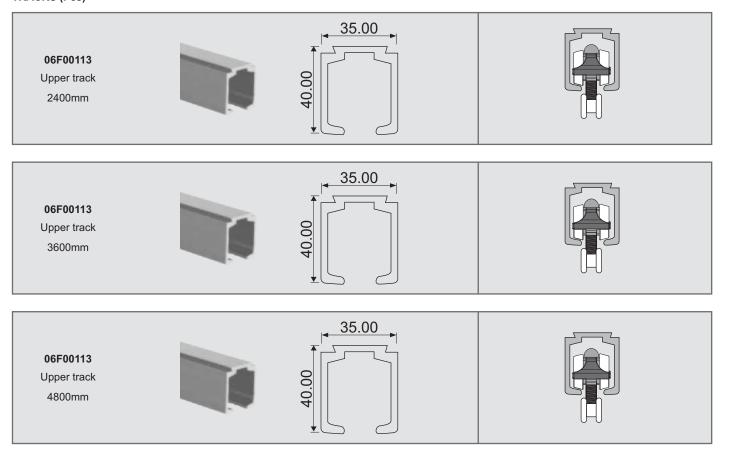

>1<br>2 | <b>1</b> 2        |









#### TRACKS (Pcs)



#### FLUID CARRIER 58 FOR HEAVY HANGING ROLLER (1 DOOR KIT)



| Item Code                                | Package Fittings |                     |                                       |                       |                 |
|------------------------------------------|------------------|---------------------|---------------------------------------|-----------------------|-----------------|
| 06F17402<br>GLASS DOOR<br>(One Door Kit) | X2               | x                   |                                       | 13   23   S   43   43 | GASS PREPMANTON |
|                                          | l·<br>(          | 78<br>000<br>1-29 r | 26.8<br>1 1<br>1 1<br>1 - 1<br>8 - 12 |                       | x2              |







#### TRACKS (Pcs)