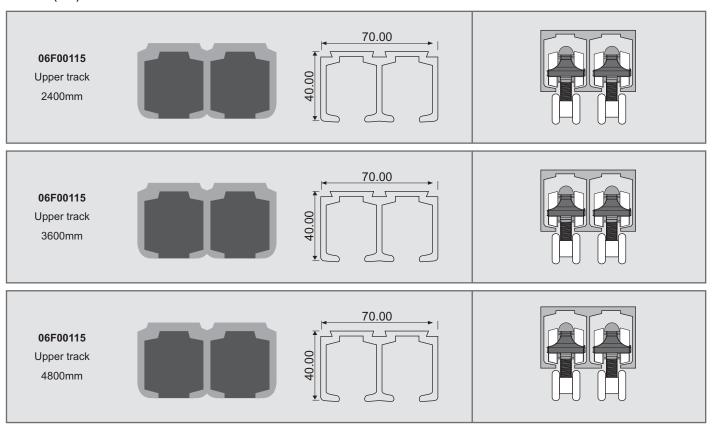

|









#### TRACKS (Pcs)



#### FLUID CARRIER 58 FOR HEAVY HANGING ROLLER (1 DOOR KIT)



| Item Code                                | Package Fittings |                     |                                       |                       |                 |
|------------------------------------------|------------------|---------------------|---------------------------------------|-----------------------|-----------------|
| 06F17402<br>GLASS DOOR<br>(One Door Kit) | X2               | x                   |                                       | 13   23   S   43   43 | GASS PREPMANTON |
|                                          | l·<br>(          | 78<br>000<br>1-29 r | 26.8<br>1 1<br>1 1<br>1 - 1<br>8 - 12 |                       | x2              |







#### TRACKS (Pcs)