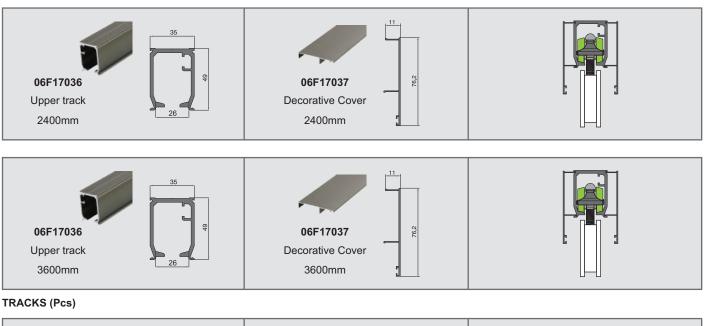

| Decorative cover                  |                          |  |

















#### PRODUCT DESCRIPTION

- Door up & Down adjusting device: no need to unload door, but just use cross screwdriver to adjust door up & down
- Smooth, steady and silent movement: Damping function exists while door opening and door closing
- Multi Door linkage function.
- Adjustable stopper device: Adjustability for convenient operation; secure and steady function during door sliding.
- Application range: glass door
- Glass Thickness: 5mm

#### **PRODUCT APPLICATION**





#### FLUID CARRIER 45 WITH DOUBLE DAMPING SYSTEM (1 DOOR KIT)









#### FLUID CARRIER 55 WITH DOUBLE DAMPING SYSTEM (1 DOOR KIT)



#### TRACKS (Pcs)











#### FLUID CARRIER 56 WITH DOUBLE DAMPING SYSTEM (1 DOOR KIT)









### 06F14101

#### To Mount the Track with Glass



#### **SPECIFICATION**

- Countersunk Hole for Better Holding

- Suitable to Use with 10mm & 12 Mm Glass

- Material : SS 304 - Finish : SSS



### 06F14102

#### To Hold the Track with Wall



#### **SPECIFICATION**

- Track Mounting Bracket
- Flat Face
- Material : SS 304



#### FLUID CARRIER 57 FOR HEAVY HANGING ROLLER (1 DOOR KIT)

| Item Code                                | Package Fittings |    |                                                   |                   |
|------------------------------------------|------------------|----|---------------------------------------------------|-------------------|
| 06F17401<br>GLASS DOOR<br>(One Door Kit) | X2               | X1 | 13   23   S   43   43                             |